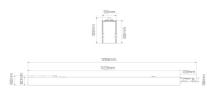

#### **Physical Characteristics**

| Installation Method   | Surface Mounted / Suspended |
|-----------------------|-----------------------------|
| Trim Finish           | White, Black                |
| IP Rating / IK Rating | IP50/ IK05                  |
| Accessories           | Black Louvre, White Louvre  |
| Weight                | 4.2Kgs                      |
| Fitting Material      | Aluminium                   |