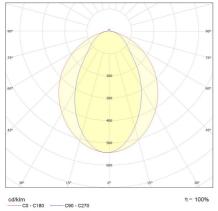

| CRI90                             |
| ССТ                       | 3000K, 4000K                      |
| Beam Angle                | 76°                               |
| Lumen Maintenance         | > 54, 000hrs (L70 B30)            |
| MacAdam Step              | 3 Step                            |

#### **Physical Characteristics**

| Installation Method   | Surface Mounted / Suspended |
|-----------------------|-----------------------------|
| Trim Finish           | White, Black                |
| IP Rating / IK Rating | IP50/ IK05                  |
| Accessories           | Black Louvre, White Louvre  |
| Weight                | 4.2Kgs                      |
| Fitting Material      | Aluminium                   |



### Polar Distribution Diagrams

#### Mons-D Louvre 76°