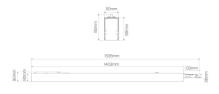

#### **Physical Characteristics**

| Installation Method   | Surface Mounted / Suspended |
|-----------------------|-----------------------------|
| Trim Finish           | White, Black                |
| IP Rating / IK Rating | IP50/ IK05                  |
| Accessories           | Black Louvre, White Louvre  |
| Weight                | 4.2Kgs                      |
| Fitting Material      | Aluminium                   |