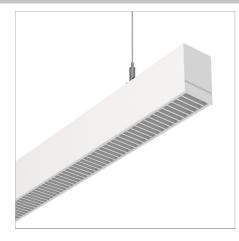

# Mons-D Louvre

| Product   | Code |
|-----------|------|
| MB22.MB25 | 5    |

#### The complete solution...

- Introducing Mons-D Louvre LED Trunking system; clean and sleek design aesthetic ideal for commercial, architectural and residential lighting applications

- applications Saving energy: Improved efficiency, up to 70lm/W at CRI90 Saving installation costs: Modular and tool-free operation Saving maintenance costs: 5 years warranty\* Amazing add-on features: Emergency/Sensor/Dimming/Track modules Pre-wired trunking rail with 7 wires and 8 pins for easy phase selection
- For more information watch the Video <u>here</u>
  If you require a customised version of this product, please <u>contact us</u>
  \*Please see Warranty Terms & Conditions for further information.