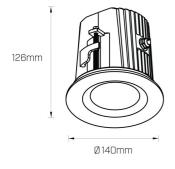

## **Physical Characteristics**

| Installation Method   | Fixed Recessed |
|-----------------------|----------------|
| Trim Finish           | White, Black   |
| IP Rating / IK Rating | IP65           |