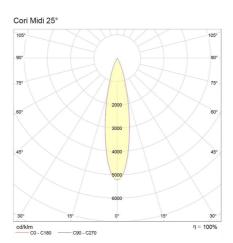

## Polar Distribution Diagrams

### Photometric Info

| Luminaire Lumens  | 2375lm                 |
|-------------------|------------------------|
| CRI               | CRI80                  |
| ССТ               | 2700K, 3000K, 4000K    |
| Beam Angle        | 15°, 25°, 40°          |
| Lumen Maintenance | > 62, 850hrs (L70 B10) |
| MacAdam Step      | 3 Step                 |