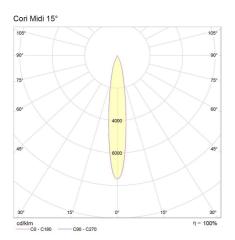

## Polar Distribution Diagrams

### Photometric Info

| Luminaire Lumens  | 2375lm                 |
|-------------------|------------------------|
| CRI               | CRI80                  |
| ССТ               | 2700K, 3000K, 4000K    |
| Beam Angle        | 15°, 25°, 40°          |
| Lumen Maintenance | > 62, 850hrs (L70 B10) |
| MacAdam Step      | 3 Step                 |