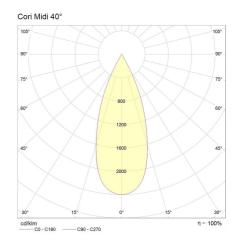

## Polar Distribution Diagrams

### Photometric Info

| Luminaire Lumens  | 2375lm                 |
|-------------------|------------------------|
| CRI               | CRI80                  |
| ССТ               | 2700K, 3000K, 4000K    |
| Beam Angle        | 15°, 25°, 40°          |
| Lumen Maintenance | > 62, 850hrs (L70 B10) |
| MacAdam Step      | 3 Step                 |