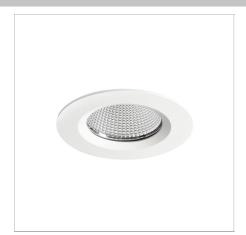

Cori Midi DOWNLIGHT

## Designed with configurability in mind...

- Manufactured for commercial outdoor use
- Highly efficient, robust performance
  Exceptional IP65 and IK09 rating
- Exceptional IPS5 and IK09 rating
   UV stabilised matte finish (Marine Grade powder coat and other finishes available on request)
   5-year warranty\*, this downlight will go the distance on your projects
   Also available in Tiny and Mini size options
   Local stock availability
   If you require a customised version of this product, please contact us
  \*Please see Warranty Terms & Conditions for further information.

## **Physical Characteristics**

| Installation Method   | Fixed Recessed |
|-----------------------|----------------|
| Trim Finish           | White, Black   |
| IP Rating / IK Rating | IP65           |