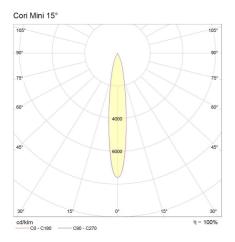

# Polar Distribution Diagrams

## Photometric Info

| Luminaire Lumens  | 1650lm                 |
|-------------------|------------------------|
| CRI               | CRI80                  |
| CCT               | 2700K, 3000K, 4000K    |
| Beam Angle        | 15°, 25°, 40°          |
| Lumen Maintenance | > 63, 200hrs (L70 B10) |
| MacAdam Step      | 3 Step                 |