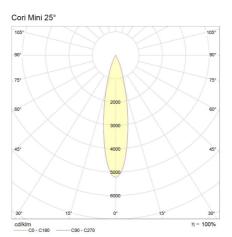

# Polar Distribution Diagrams

## Photometric Info

| Luminaire Lumens  | 1650lm                 |
|-------------------|------------------------|
| CRI               | CRI80                  |
| CCT               | 2700K, 3000K, 4000K    |
| Beam Angle        | 15°, 25°, 40°          |
| Lumen Maintenance | > 63, 200hrs (L70 B10) |
| MacAdam Step      | 3 Step                 |