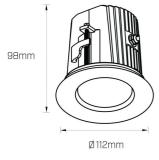

# **Physical Characteristics**

| Installation Method   | Fixed Recessed |
|-----------------------|----------------|
| Trim Finish           | White, Black   |
| IP Rating / IK Rating | IP65           |