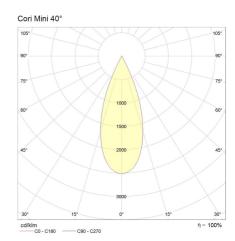

# Polar Distribution Diagrams

## Photometric Info

| Luminaire Lumens  | 1650lm                 |
|-------------------|------------------------|
| CRI               | CRI80                  |
| CCT               | 2700K, 3000K, 4000K    |
| Beam Angle        | 15°, 25°, 40°          |
| Lumen Maintenance | > 63, 200hrs (L70 B10) |
| MacAdam Step      | 3 Step                 |