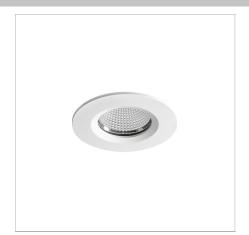

Cori Mini DOWNLIGHT

# Designed with configurability in mind...

- Manufactured for commercial outdoor use

- Manufactured for commercial outdoor use
  Highly efficient, robust performance
  Exceptional IP65 and IK09 ratings
  UV stabilised matte finish (Marine Grade powder coat and other finishes available on request)
  Syear warranty\*, this downlight will go the distance on your projects
  Also available in Tiny and Midi size options
  Local stock availability
  If you require a customised version of this product, please contact us
  Please see Warranty Terms & Conditions for further information.

# **Physical Characteristics**

| Installation Method   | Fixed Recessed |
|-----------------------|----------------|
| Trim Finish           | White, Black   |
| IP Rating / IK Rating | IP65           |