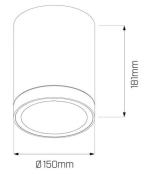

## Im01

### **Physical Characteristics**

| Installation Method   | Surface Mounted |
|-----------------------|-----------------|
| Trim Finish           | Black           |
| IP Rating / IK Rating | IP65/ IK08      |
| Weight                | 2.43Kgs         |
| Fitting Material      | Aluminium       |