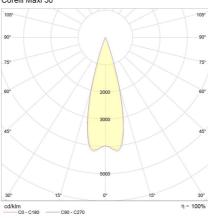

max.) | 85lm/W |
| Power Factor           | > 0.9  |
| , , ,                  |        |

### Photometric Info

| Luminaire Lumens  | 2390lm                 |
|-------------------|------------------------|
| CRI               | CRI90                  |
| CCT               | 3000K                  |
| Beam Angle        | 15°, 30°, 52°          |
| Lumen Maintenance | > 62, 350hrs (L70 B10) |
| MacAdam Step      | 3 Step                 |

### **Physical Characteristics**

| Installation Method   | Surface Mounted |
|-----------------------|-----------------|
| Trim Finish           | Black           |
| IP Rating / IK Rating | IP65/ IK08      |
| Weight                | 2.43Kgs         |
| Fitting Material      | Aluminium       |

#### Polar Distribution Diagrams





## Corelli Maxi 30°



## Corelli Maxi 15°





Corelli Maxi outdoor

# Product Accessories

| Item | Code     | Description                                                                                                  |
|------|----------|--------------------------------------------------------------------------------------------------------------|
|      | MAO12HC2 | Mondolux Accessories Outdoor Downlight Corelli Maxi<br>Honeycomb Louvre Black                                |
|      | MAO12MB2 | Mondolux Accessories Outdoor Downlight Corelli Maxi/<br>Corelli Maxi Wall Washer Wall Mounting Bracket Black |

Date created: 27/04/2024 mondolux.com.au