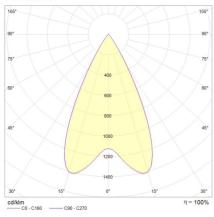

F |
| System Efficacy (max.) | 85lm/W |
| Power Factor           | > 0.9  |
| , , ,                  |        |

### Photometric Info

| Luminaire Lumens  | 2390lm                 |
|-------------------|------------------------|
| CRI               | CRI90                  |
| CCT               | 3000K                  |
| Beam Angle        | 15°, 30°, 52°          |
| Lumen Maintenance | > 62, 350hrs (L70 B10) |
| MacAdam Step      | 3 Step                 |

### **Physical Characteristics**

| Installation Method   | Surface Mounted |
|-----------------------|-----------------|
| Trim Finish           | Black           |
| IP Rating / IK Rating | IP65/ IK08      |
| Weight                | 2.43Kgs         |
| Fitting Material      | Aluminium       |

#### Polar Distribution Diagrams





## Corelli Maxi 30°



## Corelli Maxi 15°





Corelli Maxi outdoor

# Product Accessories

| Item | Code     | Description                                                                                                  |
|------|----------|--------------------------------------------------------------------------------------------------------------|
|      | MAO12HC2 | Mondolux Accessories Outdoor Downlight Corelli Maxi<br>Honeycomb Louvre Black                                |
|      | MAO12MB2 | Mondolux Accessories Outdoor Downlight Corelli Maxi/<br>Corelli Maxi Wall Washer Wall Mounting Bracket Black |

Date created: 27/04/2024 mondolux.com.au