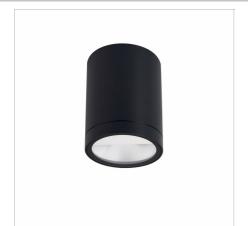

## Corelli Mini Wall Washer

#### Minimalistic design and robust performance...

- Exterior Wall Washer downlight designed for commercial outdoor use
   Exceptional IP65 and IK08 ratings with CRI90 as standard and a 5-year warranty\*
   Cross beam Gen-2 lens

- UV stabilised matte finish in black
  Glare control and wall mount accessories available
- Also available in Maxi size options
- Local stock availability
   If you require a customised version of this product, please contact us
   Please see Warranty Terms & Conditions for further information.

#### **Physical Characteristics**

| Installation Method   | Surface Mounted |  |  |  |  |
|-----------------------|-----------------|--|--|--|--|
| Trim Finish           | Black           |  |  |  |  |
| IP Rating / IK Rating | IP65/ IK08      |  |  |  |  |
| Weight                | 1Kgs            |  |  |  |  |
| Fitting Material      | Aluminium       |  |  |  |  |