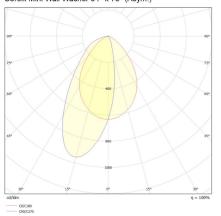

#### Polar Distribution Diagrams

### Corelli Mini Wall Washer 54° x 75° (Asym.)

Ø103mm