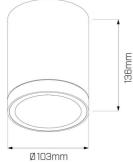

| Physical Characteristics |                 |
|--------------------------|-----------------|
| Installation Method      | Surface Mounted |
| Trim Finish              | Black           |
| IP Rating / IK Rating    | IP65/ IK08      |
| Weight                   | 1Kgs            |
| Fitting Material         | Aluminium       |