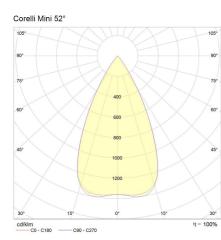

|
| Power Factor           | > 0.9                  |
| Photometric Info       |                        |
| Luminaire Lumens       | 1326lm                 |
| CRI                    | CRI90                  |
| ССТ                    | 3000K                  |
| Beam Angle             | 15°, 30°, 52°          |
| Lumen Maintenance      | > 65, 480hrs (L70 B10) |
| MacAdam Step           | 3 Step                 |

| Physical Characteristics |                 |
|--------------------------|-----------------|
| Installation Method      | Surface Mounted |
| Trim Finish              | Black           |
| IP Rating / IK Rating    | IP65/ IK08      |
| Weight                   | 1Kgs            |
| Fitting Material         | Aluminium       |

#### Polar Distribution Diagrams



#### Corelli Mini 15° 105 105 90 75 60 6000 45 8000 15 30° 30 cd/klm \_\_\_\_\_ C0 - C180 $\eta = 100\%$ \_\_\_\_\_ C90 - C270









OUTDOOR

# Corelli Mini

Product Accessories

| Item | Code     | Description                                                                                                  |
|------|----------|--------------------------------------------------------------------------------------------------------------|
|      | MAO11HC2 | Mondolux Accessories Outdoor Downlight Corelli Mini<br>Honeycomb Louvre Black                                |
|      | MAO11MB2 | Mondolux Accessories Outdoor Downlight Corelli Mini/<br>Corelli Mini Wall Washer Wall Mounting Bracket Black |