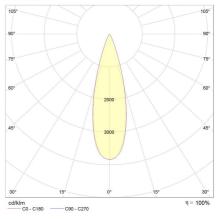

#### Corelli Mini 15° 105 105 90 75 60 6000 45 8000 15 30° 30 cd/klm \_\_\_\_\_ C0 - C180 $\eta = 100\%$ \_\_\_\_\_ C90 - C270

OUTDOOR