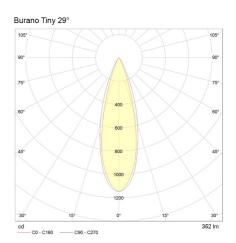

### Photometric Info

| Luminaire Lumens | 350lm         |
|------------------|---------------|
| CRI              | CRI90         |
| ССТ              | 3000K, 4000K  |
| Beam Angle       | 29°, 36°, 50° |

## Polar Distribution Diagrams