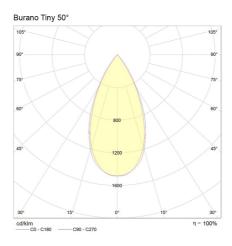

s and retail stores
  If you require a customised version of this product, please contact us

### **Electrical Specifications**

| System Power           | 8W           |
|------------------------|--------------|
| Input Voltage          | 48V DC       |
| Control Type           | ON/OFF, DALI |
| System Efficacy (max.) | 44lm/W       |

### Photometric Info

| Luminaire Lumens | 350lm         |
|------------------|---------------|
| CRI              | CRI90         |
| ССТ              | 3000K, 4000K  |
| Beam Angle       | 29°, 36°, 50° |

## Physical Characteristics

| Installation Method   | DC-Track Suspended |
|-----------------------|--------------------|
| Trim Finish           | White, Black       |
| IP Rating / IK Rating | IP20               |

## Polar Distribution Diagrams