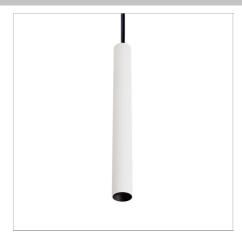

#### Burano Tiny DC LOW VOLTAGE

75.5mm

Ø30mm

#### Suspends in style..

- Sleek design with impressive aesthetics
  Multiple beam angle options of 29°, 36°, 50°
  Can suit varied applications like art galleries, hotel lobbies and retail stores
  If you require a customised version of this product, please contact us

## Physical Characteristics

| Installation Method   | DC-Track Suspended |
|-----------------------|--------------------|
| Trim Finish           | White, Black       |
| IP Rating / IK Rating | IP20               |