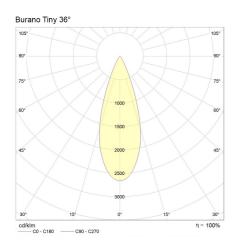

ies and retail stores
  If you require a customised version of this product, please contact us

### **Electrical Specifications**

| System Power           | 8W           |
|------------------------|--------------|
| Input Voltage          | 48V DC       |
| Control Type           | ON/OFF, DALI |
| System Efficacy (max.) | 44lm/W       |

### Photometric Info

| Luminaire Lumens | 350lm         |
|------------------|---------------|
| CRI              | CRI90         |
| ССТ              | 3000K, 4000K  |
| Beam Angle       | 29°, 36°, 50° |

## Physical Characteristics

| Installation Method   | DC-Track Suspended |
|-----------------------|--------------------|
| Trim Finish           | White, Black       |
| IP Rating / IK Rating | IP20               |

## Polar Distribution Diagrams