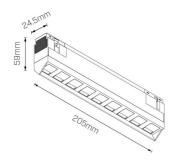

# Physical Characteristics

| Installation Method   | DC-Track Recessed |
|-----------------------|-------------------|
| Trim Finish           | White, Black      |
| IP Rating / IK Rating | IP20              |