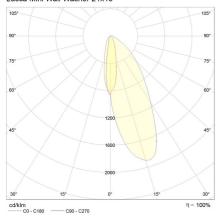

l Description**

# A little Wall Wash...

- Innovative wall-wash optics

# **Electrical Specifications**

| System Power           | 11W          |
|------------------------|--------------|
| Input Voltage          | 48V DC       |
| Control Type           | ON/OFF, DALI |
| System Efficacy (max.) | 52lm/W       |

#### Photometric Info

| Luminaire Lumens | 575lm        |
|------------------|--------------|
| CRI              | CRI90        |
| ССТ              | 3000K, 4000K |
| Beam Angle       | 24°x45°      |

# Physical Characteristics

| Installation Method   | DC-Track Recessed |
|-----------------------|-------------------|
| Trim Finish           | White, Black      |
| IP Rating / IK Rating | IP20              |



# Polar Distribution Diagrams

# Lucca Mini Wall Washer 24x45°