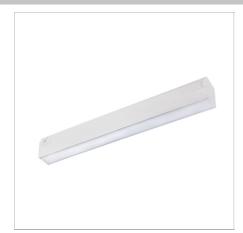

#### Genoa Midi DC LOW VOLTAGE

## Symmetrical spread..

- Equipped with opal diffuser for wide, uniform illumination
  Second largest of the Genoa family
  Wide beam angle of 110°
  DC48V track recessed installation
  If you require a customised version of this product, please contact us