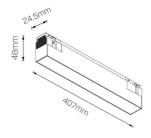

# Physical Characteristics

| Installation Method   | DC-Track Recessed |
|-----------------------|-------------------|
| Trim Finish           | White, Black      |
| IP Rating / IK Rating | IP20              |