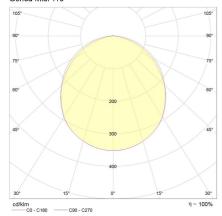

installation
  If you require a customised version of this product, please contact us

## **Electrical Specifications**

| System Power           | 11W          |
|------------------------|--------------|
| Input Voltage          | 48V DC       |
| Control Type           | ON/OFF, DALI |
| System Efficacy (max.) | 71lm/W       |

## Photometric Info

| Luminaire Lumens | 780lm        |
|------------------|--------------|
| CRI              | CRI80        |
| ССТ              | 3000K, 4000K |
| Beam Angle       | 110°         |

# Physical Characteristics

| Installation Method   | DC-Track Recessed |
|-----------------------|-------------------|
| Trim Finish           | White, Black      |
| IP Rating / IK Rating | IP20              |



## Polar Distribution Diagrams

# Genoa Midi 110°