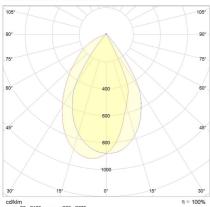

# Polar Distribution Diagrams

# Venice Mini Wall Washer 60°

#### Photometric Info

| Luminaire Lumens | 650lm, 900lm, 1250lm, 1800lm, 1840lm, 2650lm |
|------------------|----------------------------------------------|
| CRI              | CRI90                                        |
| ССТ              | 3000K, 3000K Vivid, 4000K                    |
| Beam Angle       | 60°                                          |