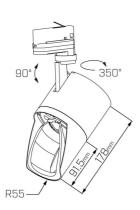

#### Walls covered? Check ✔

- Wall washer version of the Venice Mini tracklight
  Available in both 3-circuit track and adjustable recessed mounting options
  Extremely adjustable: Horizontal Plane 0° 350, Vertical Plane 0° 90°
  Produces a soft, even distribution of light from ceiling to floor
  If you require a customised version of this product, please contact us

#### **Physical Characteristics**

| Installation Method    | Adjustable Recessed, 3-Circuit<br>Track Mounted, Surface Mounted |
|------------------------|------------------------------------------------------------------|
| Trim Finish            | White, Black                                                     |
| IP Rating / IK Rating  | IP20                                                             |
| Weight                 | 1.15Kgs                                                          |
| Maximum Tilt Angle     | 90°                                                              |
| Maximum Rotation Angle | 350°                                                             |