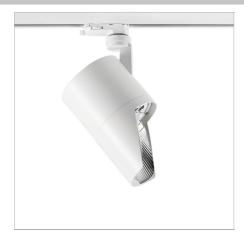

# Venice Mini Wall Washer

#### Walls covered? Check ✔

- Wall washer version of the Venice Mini tracklight
  Available in both 3-circuit track and adjustable recessed mounting options
  Extremely adjustable: Horizontal Plane 0° 350, Vertical Plane 0° 90°
  Produces a soft, even distribution of light from ceiling to floor
  If you require a customised version of this product, please contact us

#### **Physical Characteristics**

| Installation Method    | Adjustable Recessed, 3-Circuit<br>Track Mounted, Surface Mounted |
|------------------------|------------------------------------------------------------------|
| Trim Finish            | White, Black                                                     |
| IP Rating / IK Rating  | IP20                                                             |
| Weight                 | 1.15Kgs                                                          |
| Maximum Tilt Angle     | 90°                                                              |
| Maximum Rotation Angle | 350°                                                             |