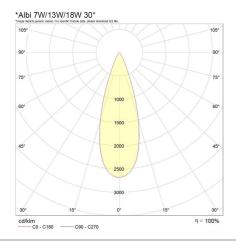

| FIIOCOITIECTIC IIIIO |                                     |
|----------------------|-------------------------------------|
| Luminaire Lumens     | 1375lm, 675lm, 1830lm               |
| CRI                  | CRI97+, CRI90                       |
| ССТ                  | 2700K, 3000K, 4000K, Dim To<br>Warm |
| Beam Angle           | 15°, 30°, 50°                       |

## Polar Distribution Diagrams