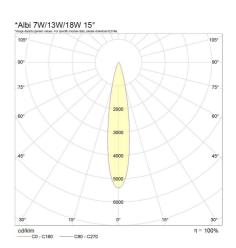

| FIIOCOITIECTIC IIIIO |                                     |
|----------------------|-------------------------------------|
| Luminaire Lumens     | 1375lm, 675lm, 1830lm               |
| CRI                  | CRI97+, CRI90                       |
| ССТ                  | 2700K, 3000K, 4000K, Dim To<br>Warm |
| Beam Angle           | 15°, 30°, 50°                       |

## Polar Distribution Diagrams