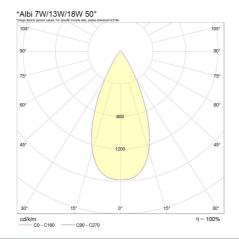

| FIIOCOITIECTIC IIIIO |                                     |
|----------------------|-------------------------------------|
| Luminaire Lumens     | 1375lm, 675lm, 1830lm               |
| CRI                  | CRI97+, CRI90                       |
| ССТ                  | 2700K, 3000K, 4000K, Dim To<br>Warm |
| Beam Angle           | 15°, 30°, 50°                       |

## Polar Distribution Diagrams