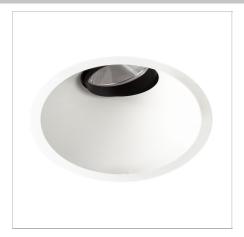

#### Albi Maxi Adjustable DOWNLIGHT

## Smart, striking design

- Configure with Honeycomb Louvre, Line Diffuser, Diamond Diffuser or Frosted Diffuser accessories to further minimise glare and improve visual comfort

- comfort
  Great adjustability with maximum tilt angle up to 15°
  Suitable for residential and architectural lighting applications
  Available in mini, maxi, round, adjustable, fixed or oval pinhole versions
  "Electrical and Photometric data shown is for module and Individual lenses only
- If you require a customised version of this product, please <u>contact us</u>

## Physical Characteristics

| Installation Method | Adjustable Recessed |
|---------------------|---------------------|
| Trim Finish         | White, Black        |