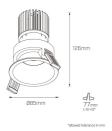

Efficacy (max.) | 106lm/W                                                                               |
| Photometric Info       |                                                                                       |

| FIIOCOITIECTIC IIIIO |                                     |
|----------------------|-------------------------------------|
| Luminaire Lumens     | 1375lm, 675lm, 1830lm               |
| CRI                  | CRI97+, CRI90                       |
| ССТ                  | 2700K, 3000K, 4000K, Dim To<br>Warm |
| Beam Angle           | 15°, 30°, 50°                       |

## Physical Characteristics

| Installation Method | Adjustable Recessed |
|---------------------|---------------------|
| Trim Finish         | White, Black        |

#### Albi Maxi Adjustable 13W



146mm

## Albi Maxi Adjustable 7W



## Polar Distribution Diagrams









# Albi Maxi Adjustable

DOWNLIGHT

## Product Accessories

| Without Accessory   | Deep Baffle-Diamond |
|---------------------|---------------------|
| Deep Baffle-Frosted | Deep Baffle-IP44    |
| Deep Baffle-Line    | Diamond Diffuser    |
| Frosted Diffuser    | Honeycomb Louvre    |
| IP44 Diffuser       | Line Diffuser       |

Date created: 25/04/2024 mondolux.com.au