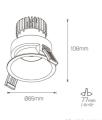

## Physical Characteristics

| Installation Method | Adjustable Recessed |
|---------------------|---------------------|
| Trim Finish         | White, Black        |

#### Albi Maxi Adjustable 13W

146mm