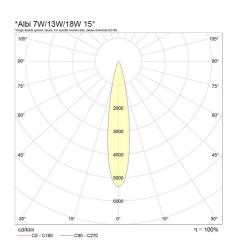

### Photometric Info

| Luminaire Lumens | 1375lm, 675lm, 1830lm               |
|------------------|-------------------------------------|
| CRI              | CRI97+, CRI90                       |
| ССТ              | 2700K, 3000K, 4000K, Dim To<br>Warm |
| Beam Angle       | 15°, 30°, 50°                       |

# Polar Distribution Diagrams

Date created: 23/04/2024 mondolux.com.au