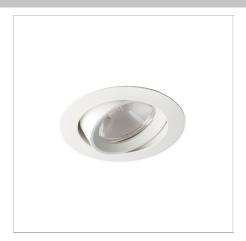

### Albi Mini Adjustable DOWNLIGHT

### Small, superior and stylish

- Available in mini, maxi, round or oval pinhole versions
  Suitable for premium hospitality and multi-residential applications
  Improved luminous efficiency with new Cross Beam Lens
  Maximum tilt angle of 26°
  "Electrical and Photometric data shown is for module and Individual lenses only
  If you require a customised version of this product, please contact us

### **Physical Characteristics**

| Installation Method | Adjustable Recessed |
|---------------------|---------------------|
| Trim Finish         | White, Black        |
|                     |                     |