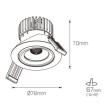

### Albi Mini Adjustable DOWNLIGHT

### **Physical Characteristics**

| Installation Method | Adjustable Recessed |
|---------------------|---------------------|
| Trim Finish         | White, Black        |
|                     |                     |