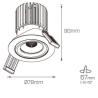

| Control Type           | Wireless Dimmable (Casambi),<br>Non-Dimmable, DALI<br>Dimmable, Phase-Cut<br>Dimmable |
| System Efficacy (max.) | 106lm/W                                                                               |

### Photometric Info

| Luminaire Lumens | 1375lm, 675lm, 1830lm               |
|------------------|-------------------------------------|
| CRI              | CRI97+, CRI90                       |
| ССТ              | 2700K, 3000K, 4000K, Dim To<br>Warm |
| Beam Angle       | 15°, 30°, 50°                       |

### **Physical Characteristics**

| Installation Method | Adjustable Recessed |
|---------------------|---------------------|
| Trim Finish         | White, Black        |
|                     |                     |



### Albi Mini Adjustable 13W



## Albi Mini Adjustable 7W



# Polar Distribution Diagrams







Date created: 23/04/2024 mondolux.com.au



# Albi Mini Adjustable DOWNLIGHT

### Product Accessories

| Without Accessory     | Deep Baffle         |
|-----------------------|---------------------|
| Deep Baffle-Diamond   | Deep Baffle-Frosted |
| Deep Baffle-Honeycomb | Deep Baffle-IP44    |
| Deep Baffle-Line      | Diamond Diffuser    |
| Frosted Diffuser      | Honeycomb Louvre    |
| IP44 Diffuser         | Line Diffuser       |

Date created: 23/04/2024 mondolux.com.au