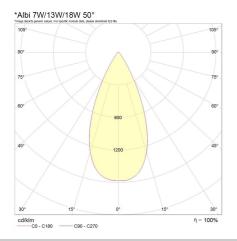

### Photometric Info

| Luminaire Lumens | 1375lm, 675lm, 1830lm               |
|------------------|-------------------------------------|
| CRI              | CRI97+, CRI90                       |
| ССТ              | 2700K, 3000K, 4000K, Dim To<br>Warm |
| Beam Angle       | 15°, 30°, 50°                       |

# Polar Distribution Diagrams

Date created: 23/04/2024 mondolux.com.au