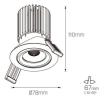

------------------------------|
| Control Type           | Wireless Dimmable (Casambi),<br>Non-Dimmable, DALI<br>Dimmable, Phase-Cut<br>Dimmable |
| System Efficacy (max.) | 106lm/W                                                                               |

### Photometric Info

| Luminaire Lumens | 1375lm, 675lm, 1830lm               |
|------------------|-------------------------------------|
| CRI              | CRI97+, CRI90                       |
| ССТ              | 2700K, 3000K, 4000K, Dim To<br>Warm |
| Beam Angle       | 15°, 30°, 50°                       |

### **Physical Characteristics**

| Installation Method | Adjustable Recessed |
|---------------------|---------------------|
| Trim Finish         | White, Black        |
|                     |                     |



### Albi Mini Adjustable 13W



## Albi Mini Adjustable 7W



# Polar Distribution Diagrams







Date created: 23/04/2024 mondolux.com.au



# Albi Mini Adjustable DOWNLIGHT

### Product Accessories

| Without Accessory     | Deep Baffle         |
|-----------------------|---------------------|
| Deep Baffle-Diamond   | Deep Baffle-Frosted |
| Deep Baffle-Honeycomb | Deep Baffle-IP44    |
| Deep Baffle-Line      | Diamond Diffuser    |
| Frosted Diffuser      | Honeycomb Louvre    |
| IP44 Diffuser         | Line Diffuser       |

Date created: 23/04/2024 mondolux.com.au