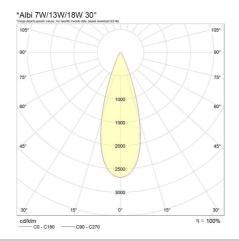

### Photometric Info

| Luminaire Lumens | 1375lm, 675lm, 1830lm               |
|------------------|-------------------------------------|
| CRI              | CRI97+, CRI90                       |
| ССТ              | 2700K, 3000K, 4000K, Dim To<br>Warm |
| Beam Angle       | 15°, 30°, 50°                       |

# Polar Distribution Diagrams

Date created: 23/04/2024 mondolux.com.au