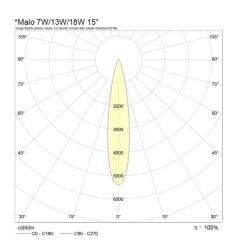

## Photometric Info

| Luminaire Lumens | 675lm, 1375lm, 1830lm               |
|------------------|-------------------------------------|
| CRI              | CRI90, CRI97+                       |
| ССТ              | 2700K, 3000K, 4000K, Dim To<br>Warm |
| Beam Angle       | 15°, 30°, 50°                       |

# Polar Distribution Diagrams

Malo Uno Trimless DOWNLIGHT