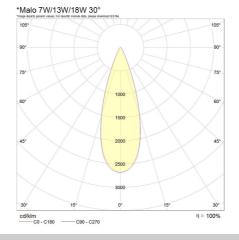

## Photometric Info

| Luminaire Lumens | 675lm, 1375lm, 1830lm               |
|------------------|-------------------------------------|
| CRI              | CRI90, CRI97+                       |
| ССТ              | 2700K, 3000K, 4000K, Dim To<br>Warm |
| Beam Angle       | 15°, 30°, 50°                       |

# Polar Distribution Diagrams

Malo Uno Trimless DOWNLIGHT