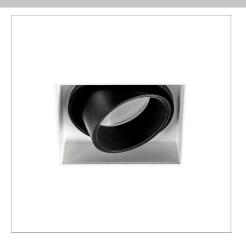

#### Malo Uno Trimless DOWNLIGHT

## Providing the architectural touch

- Available in adjustable and trimless recessed installation options
  High lumen outputs ranging from 675lm 1830lm
  Serviceable from the front

- Low glare design
  \*Electrical and Photometric data shown is for module and Individual lenses only
- If you require a customised version of this product, please <u>contact us</u>

## Physical Characteristics

| Installation Method | Adjustable Recessed, Trimless<br>Adjustable Recessed |
|---------------------|------------------------------------------------------|
| Trim Finish         | White, Black                                         |