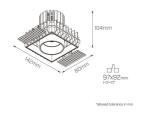

## Physical Characteristics

| Installation Method | Adjustable Recessed, Trimless<br>Adjustable Recessed |
|---------------------|------------------------------------------------------|
| Trim Finish         | White, Black                                         |