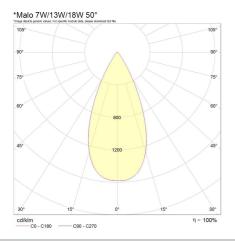

## Photometric Info

| Luminaire Lumens | 675lm, 1375lm, 1830lm               |
|------------------|-------------------------------------|
| CRI              | CRI90, CRI97+                       |
| ССТ              | 2700K, 3000K, 4000K, Dim To<br>Warm |
| Beam Angle       | 15°, 30°, 50°                       |

# Polar Distribution Diagrams

Malo Uno Trimless DOWNLIGHT