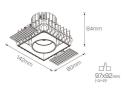

## Physical Characteristics

| Installation Method | Adjustable Recessed, Trimless<br>Adjustable Recessed |
|---------------------|------------------------------------------------------|
| Trim Finish         | White, Black                                         |