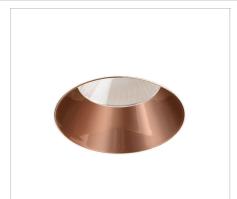

# **Bron Fixed Trimless**

Bron Fixed Trimless 18W

Bron Fixed Trimless 7W

### \*Bron 7W/13W/18W 30°

Luminaire Lumens 675lm, 1375lm, 1830lm

106lm/W

CRI90, CRI97+

• Elevates architectural value - with low glare and high efficacy White, Black, Rose Gold and Chrome baffle options available
CRI>90 standard, CRI97+ available on request

Physical Characteristics

Fixed Recessed, Trimless Fixed Installation Method Recessed Trim Finish White, Black

\*Bron 7W/13W/18W 15°