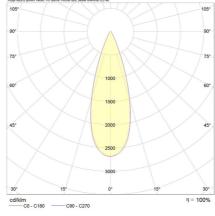

### Polar Distribution Diagrams

### \*Bron 7W/13W/18W 30°

Luminaire Lumens 675lm, 1375lm, 1830lm

106lm/W

CRI90, CRI97+

• Elevates architectural value - with low glare and high efficacy White, Black, Rose Gold and Chrome baffle options available
CRI>90 standard, CRI97+ available on request