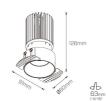

# Bron Fixed Trimless 13W

105

7W, 13W, 18W

Phase-Cut Dimmable, Wireless Dimmable (Casambi), Non-Dimmable, DALI Dimmable

2700K, 3000K, 4000K, Dim To Warm Beam Angle 15°, 30°, 50°

Product Code

**Technical Description** Infinite possibilities...

Physical Characteristics

Fixed Recessed, Trimless Fixed Installation Method Recessed Trim Finish White, Black

\*Bron 7W/13W/18W 15°