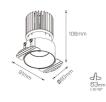

# **Bron Fixed Trimless**

Bron Fixed Trimless 18W

Bron Fixed Trimless 7W

7W, 13W, 18W

Phase-Cut Dimmable, Wireless Dimmable (Casambi), Non-Dimmable, DALI Dimmable

2700K, 3000K, 4000K, Dim To Warm Beam Angle 15°, 30°, 50°

Product Code

**Technical Description** Infinite possibilities...

Physical Characteristics

Fixed Recessed, Trimless Fixed Installation Method Recessed Trim Finish White, Black

\*Bron 7W/13W/18W 15°