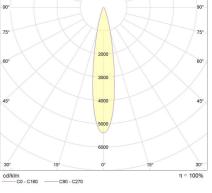

### Polar Distribution Diagrams

Physical Characteristics

Fixed Recessed, Trimless Fixed Installation Method Recessed Trim Finish White, Black

\*Bron 7W/13W/18W 15°