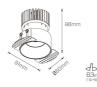

# **Bron Fixed Trimless**

Bron Fixed Trimless 18W

Bron Fixed Trimless 7W

7W, 13W, 18W

Phase-Cut Dimmable, Wireless Dimmable (Casambi), Non-Dimmable, DALI Dimmable

2700K, 3000K, 4000K, Dim To Warm Beam Angle 15°, 30°, 50°

Product Code

**Technical Description** Infinite possibilities...

Physical Characteristics

Fixed Recessed, Trimless Fixed Installation Method Recessed Trim Finish White, Black

\*Bron 7W/13W/18W 15°