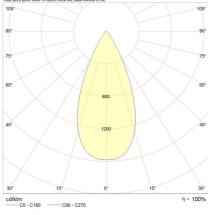

# **MONDOLUX**

CE

DOWNLIGHT

RoHS

# **Bron Fixed Trimless**



Bron Fixed Trimless 18W





Bron Fixed Trimless 7W



### Polar Distribution Diagrams

### \*Bron 7W/13W/18W 50°



### \*Bron 7W/13W/18W 30°



Luminaire Lumens 675lm, 1375lm, 1830lm

106lm/W

CRI90, CRI97+

• Elevates architectural value - with low glare and high efficacy White, Black, Rose Gold and Chrome baffle options available
CRI>90 standard, CRI97+ available on request

• If you require a customised version of this product, please contact us

Perfectly suited to premium lighting applications - hospitality, multi-residential and retail
 \*Electrical and Photometric data shown is for module and Individual lenses only

7W, 13W, 18W

Phase-Cut Dimmable, Wireless Dimmable (Casambi), Non-Dimmable, DALI Dimmable

2700K, 3000K, 4000K, Dim To Warm Beam Angle 15°, 30°, 50°

Product Code

**Technical Description** Infinite possibilities...

Electrical Specifications

System Power

Control Type

CRI

ССТ