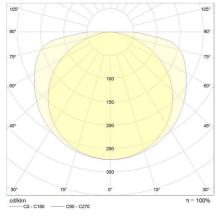

at 50mm
  Available as a 5m continuous run
  If you require a customised version of this product, please <u>contact us</u>

ССТ

Beam Angle

### Electrical Specifications

| System Power     | 10W                      |
|------------------|--------------------------|
| Input Voltage    | 24V                      |
| Control Type     | Driver Based Dimmability |
| Photometric Info |                          |
| Luminaire Lumens | 850lm                    |
| CRI              | CRI90                    |

3000K, 4000K

140°

### Physical Characteristics

| Installation Method   | Surface Mounted |
|-----------------------|-----------------|
| Trim Finish           | White           |
| IP Rating / IK Rating | IP43            |



### Polar Distribution Diagrams

### Linea COB LED 10W 140°