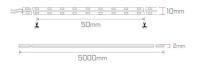

# **Technical Description**

Consistent, even illumination...

- New Integrated LED packaging technology delivers high intensity, seamless uniform light without any hot spots
  Safety input 24V DC
  480LEDs/m
  10mm width, Cuttable at 50mm
  Available as a 5m continuous run
  If you require a customised version of this product, please <u>contact us</u>