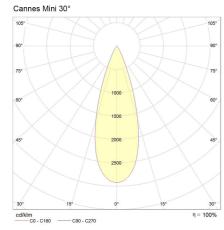

|
|-----------------------|----------------------------------------------------------------------------------------------------------------------------------------|
| Trim Finish           | White, Black                                                                                                                           |
| IP Rating / IK Rating | IP20                                                                                                                                   |
| Accessories           | Black Baffle, Black Baffle and<br>Honeycomb, Gold Baffle, Gold<br>Baffle and Honeycomb, White<br>Baffle, White Baffle and<br>Honeycomb |

# Polar Distribution Diagrams



- C90 - C270

Ø52mm

110mm

#### Cannes Mini 50°



#### Cannes Mini 15°