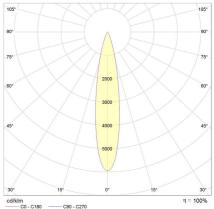

|
|-----------------------|----------------------------------------------------------------------------------------------------------------------------------------|
| Trim Finish           | White, Black                                                                                                                           |
| IP Rating / IK Rating | IP20                                                                                                                                   |
| Accessories           | Black Baffle, Black Baffle and<br>Honeycomb, Gold Baffle, Gold<br>Baffle and Honeycomb, White<br>Baffle, White Baffle and<br>Honeycomb |

# Polar Distribution Diagrams



- C90 - C270

Ø52mm

110mm

#### Cannes Mini 50°



#### Cannes Mini 15°