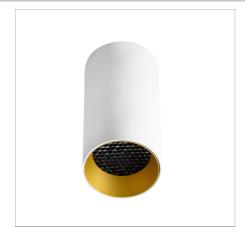

## **Technical Description**

Surface mount sophisticated statement...

- New Cross Beam Lens for high efficiency

- New Cross Beam Lens for high emidency
  Modular design
  Also available in Midi and Maxi size options
  Ideal for residential and architectural applications
  Baffle finish: White, Black and Gold

- Accessory option: Honeycomb
   If you require a customised version of this product, please contact us

#### Physical Characteristics

| Installation Method   | Surface Mounted                                                                                                                        |
|-----------------------|----------------------------------------------------------------------------------------------------------------------------------------|
| Trim Finish           | White, Black                                                                                                                           |
| IP Rating / IK Rating | IP20                                                                                                                                   |
| Accessories           | Black Baffle, Black Baffle and<br>Honeycomb, Gold Baffle, Gold<br>Baffle and Honeycomb, White<br>Baffle, White Baffle and<br>Honeycomb |