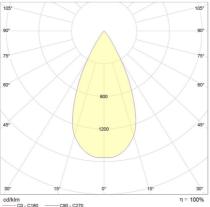

|
|-----------------------|----------------------------------------------------------------------------------------------------------------------------------------|
| Trim Finish           | White, Black                                                                                                                           |
| IP Rating / IK Rating | IP20                                                                                                                                   |
| Accessories           | Black Baffle, Black Baffle and<br>Honeycomb, Gold Baffle, Gold<br>Baffle and Honeycomb, White<br>Baffle, White Baffle and<br>Honeycomb |

# Polar Distribution Diagrams



- C90 - C270

Ø52mm

110mm

#### Cannes Mini 50°



#### Cannes Mini 15°