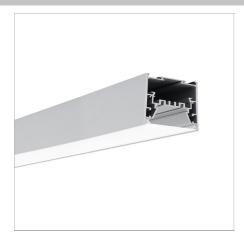

#### A seamless line of light

- An elegant profile to provide efficient lighting for well-designed office and communal spaces Ideal for office and apartment lobbies
  Can be surface mounted or suspended to suit a number of applications
  With a gear tray, at the right length the LED driver to be integral
  If you require a customised version of this product, please contact us

#### **Physical Characteristics**

| Installation Method | Surface Mounted / Suspended |
|---------------------|-----------------------------|
| Trim Finish         | Silver                      |