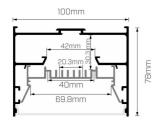

#### **Physical Characteristics**

| Installation Method | Surface Mounted / Suspended |
|---------------------|-----------------------------|
| Trim Finish         | Silver                      |