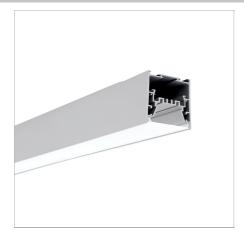

## Impact 7578 Surface Mounted/Suspended

### Technical Description

Seamless light for lobbies and corridors..

- A wide profile to provide efficient lighting for well-designed offices, communal spaces and hotels
  Ideal for office spaces, libraries and lobbies
  If you require a customised version of this product, please contact us