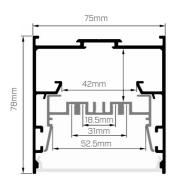

#### Physical Characteristics

| Installation Method | Surface Mounted / Suspended |
|---------------------|-----------------------------|
| Trim Finish         | Silver                      |