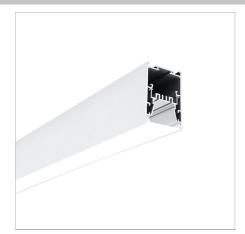

#### Replacing battens with style..

- A wide profile to provide efficient lighting for well-designed communal spaces
  Ideal for office spaces, libraries and lobbies
  Can be surface mounted or suspended to suit a number of applications
  The adjustable gear tray allows for an integral driver
  If you require a customised version of this product, please contact us

#### **Physical Characteristics**

| Installation Method | Surface Mounted / Suspended |
|---------------------|-----------------------------|
| Trim Finish         | White, Black, Silver        |