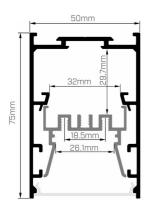

#### Technical Description

#### **Physical Characteristics**

| Installation Method | Surface Mounted / Suspended |
|---------------------|-----------------------------|
| Trim Finish         | White, Black, Silver        |