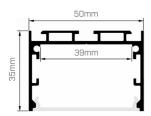

### Physical Characteristics

| Installation Method | Surface Mounted / Suspended |
|---------------------|-----------------------------|
| Trim Finish         | Silver                      |