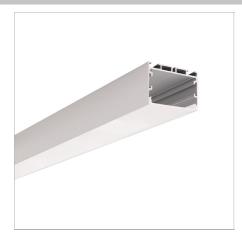

## Impact 5032 Surface Mounted/Suspended

LINEAR LED

Product Code

ME10

Technical Description

#### A seamless line of light..

- Ideal for cabinet joinery in many types of applications
  A wide profile to provide efficient lighting for well-designed office and communal spaces
  Avoid a bulky look with a thin trim to cover any rough edges

### Physical Characteristics

| Installation Method | Surface Mounted / Suspended |
|---------------------|-----------------------------|
| Trim Finish         | Silver                      |