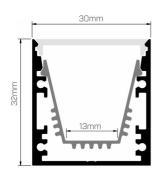

#### Physical Characteristics

| Installation Method | Suspended            |
|---------------------|----------------------|
| Trim Finish         | White, Black, Silver |