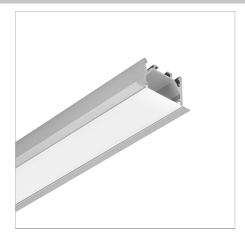

# Impact 2525 Recessed

# LINEAR LED

Product Code

ME08

# Impact 2525 Recessed

LINEAR LED

# Physical Characteristics

| Installation Method | Fixed Recessed |
|---------------------|----------------|
| Trim Finish         | Silver         |