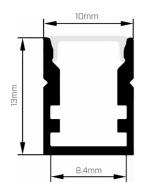

## Stealth 1013 Surface Mounted

LINEAR LED

Product Code

ME03

Technical Description

#### Physical Characteristics

| Installation Method | Surface Mounted |
|---------------------|-----------------|
| Trim Finish         | Silver          |