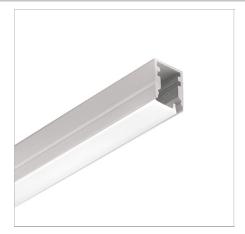

## Stealth 1013 Surface Mounted

LINEAR LED

Product Code

ME03

Technical Description

#### Show what you lighten up..

- Niche product for specific types of joinery and custom cabinetry
  Allows for less routing and more shelf to maintain the strength of the structure
  While the profile can be surface mounted, it is commonly used in joinery for a trimless finish
  If you require a customised version of this product, please contact us

#### Physical Characteristics

| Installation Method | Surface Mounted |
|---------------------|-----------------|
| Trim Finish         | Silver          |