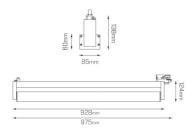

#### Physical Characteristics

| Installation Method   | 3-Circuit Track Mounted |
|-----------------------|-------------------------|
| Trim Finish           | White, Black            |
| IP Rating / IK Rating | IP20                    |
| Fitting Material      | Aluminium               |