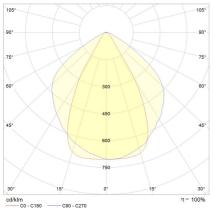

se <u>contact us</u>

#### Electrical Specifications

| System Power           | 42W     |
|------------------------|---------|
| Input Voltage          | 240V    |
| Control Type           | ON/OFF  |
| System Efficacy (max.) | 160lm/W |

#### Photometric Info

| Luminaire Lumens | 3750lm, 6720lm |
|------------------|----------------|
| CRI              | CRI80          |
| ССТ              | 3000K, 4000K   |
| Beam Angle       | 60°            |

#### Physical Characteristics

| Installation Method   | 3-Circuit Track Mounted |
|-----------------------|-------------------------|
| Trim Finish           | White, Black            |
| IP Rating / IK Rating | IP20                    |
| Fitting Material      | Aluminium               |



#### Polar Distribution Diagrams

#### Raillux 60°