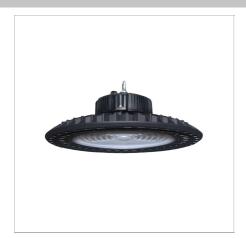

### Technical Description

Energy efficient industrial LED highbay lighting with quick ROI

The thin profile of the Empire Highbay makes it an ideal lighting solution for low ceilings in wet and dry locations such as warehouses, logistics centres, production workshops, storage facilities, commercial spaces, etc. Suspend this lightweight fitting with a chain (not included) for higher ceilings.

### Physical Characteristics

| Installation Method   | Suspended |
|-----------------------|-----------|
| Trim Finish           | Black     |
| IP Rating / IK Rating | IP65      |

Polar Distribution Diagrams