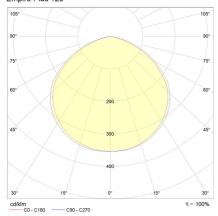

# Polar Distribution Diagrams

### Empire Plus 120°

#### Photometric Info

| Luminaire Lumens | 25800lm   |
|------------------|-----------|
| CRI              | CRI70     |
| ССТ              | 4000K     |
| Beam Angle       | 120°x120° |