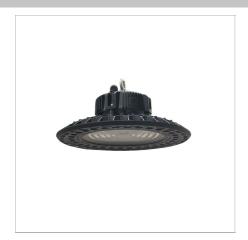

#### Technical Description

Energy efficient industrial LED highbay lighting with quick ROI

The thin profile of the Empire Highbay makes it an ideal lighting solution for low ceilings in wet and dry locations such as warehouses, logistics centres, production workshops, storage facilities, commercial spaces, etc. Suspend this lightweight fitting with a chain (not included) for higher ceilings.

The patented heat sink thermal management ensures that the LED's heat is dispersed effectively - even in demanding environments - for a high lumen output and long product lifespan of 100,000H

If you require a customised version of this product, please contact us

#### Physical Characteristics

| Installation Method   | Suspended |
|-----------------------|-----------|
| Trim Finish           | Black     |
| IP Rating / IK Rating | IP65      |