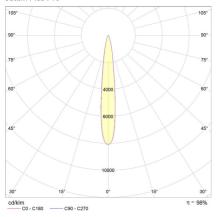

## Polar Distribution Diagrams

#### Photometric Info

| Luminaire Lumens | 48000lm, 70000lm            |
|------------------|-----------------------------|
| CRI              | CRI70                       |
| ССТ              | 4000K                       |
| Beam Angle       | 250°x25°, 55°x55°, [14°x14° |