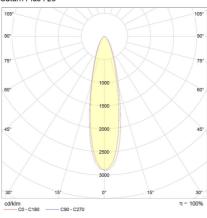

s

#### **Electrical Specifications**

| System Power           | 440W, 660W    |
|------------------------|---------------|
| Input Voltage          | 240V          |
| Control Type           | ON/OFF, 0-10V |
| System Efficacy (max.) | 109lm/W       |

#### Photometric Info

| Luminaire Lumens | 48000lm, 70000lm            |
|------------------|-----------------------------|
| CRI              | CRI70                       |
| ССТ              | 4000K                       |
| Beam Angle       | 250°x25°, 55°x55°, [14°x14° |

#### Physical Characteristics

| Installation Method   | Surface Mounted |
|-----------------------|-----------------|
| Trim Finish           | Black           |
| IP Rating / IK Rating | IP65            |

## Polar Distribution Diagrams





## Saturn Plus I 25°



## Saturn Plus I 55°