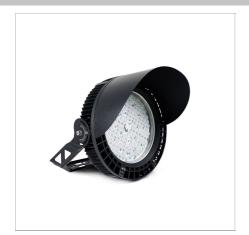

#### Saturn Plus I FLOOD LIGHT

### Lightweight & Compact Floodlighting for Pole Mounting

- The Saturn Series of LED floodlights are Ideal for mast mounting at Class I, II and III outdoor sports fields, arenas, railyards and ports

  The patented heat sink thermal management ensures that the LED's heat is dispersed effectively even in demanding environments for a high lumen output and long product lifespan of 100,000H