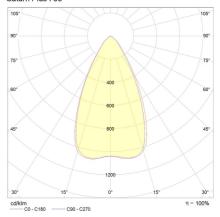

cifications**

| System Power           | 440W, 660W    |
|------------------------|---------------|
| Input Voltage          | 240V          |
| Control Type           | ON/OFF, 0-10V |
| System Efficacy (max.) | 109lm/W       |

#### Photometric Info

| Luminaire Lumens | 48000lm, 70000lm            |
|------------------|-----------------------------|
| CRI              | CRI70                       |
| ССТ              | 4000K                       |
| Beam Angle       | 250°x25°, 55°x55°, [14°x14° |

#### Physical Characteristics

| Installation Method   | Surface Mounted |
|-----------------------|-----------------|
| Trim Finish           | Black           |
| IP Rating / IK Rating | IP65            |

## Polar Distribution Diagrams





## Saturn Plus I 25°



## Saturn Plus I 55°