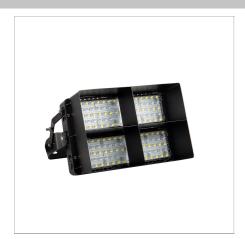

### Modular LED Floodlighting

The Nilum LED Floodlight series is a modular system of industrial quality outdoor lighting which provides a variety of wattage and optical options within a common housing style.

# **Electrical Specifications**

| System Power           | 158W, 220W    |
|------------------------|---------------|
| Input Voltage          | 240V          |
| Control Type           | ON/OFF, 0-10V |
| System Efficacy (max.) | 165lm/W       |

### Photometric Info

| Luminaire Lumens | 26000lm, 35000lm                                                                   |
|------------------|------------------------------------------------------------------------------------|
| CRI              | CRI70                                                                              |
| ССТ              | 4000K                                                                              |
| Beam Angle       | 140°x140°, 20°x20°, 30°x100°,<br>30°x140°, 30°x30°, 40°x100°,<br>50°x140°, 60°x60° |

# Physical Characteristics

| Surface Mounted |
|-----------------|
| Black           |
| IP65            |
|                 |

113mm

54mm