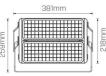

# Physical Characteristics

| Surface Mounted |
|-----------------|
| Black           |
| IP65            |
|                 |

113mm

54mm