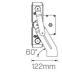

# Physical Characteristics

| Surface Mounted |
|-----------------|
| Black           |
| IP65            |
|                 |

113mm

54mm