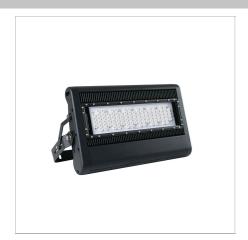

## The Hero of Floodlights

The extensive Palida Series of LED floodlights cover a great range of applications including signage & billboards, heavy industrial, wet locations, building facades, ports & depots, security and facility lighting.

The patented heat sink thermal management ensures that the LED's heat is dispersed effectively - even in demanding environments - for a high lumen output and long product lifespan of 100,000H.

If you require a customised version of this product, please contact us

#### Physical Characteristics

| Installation Method   | Surface Mounted |
|-----------------------|-----------------|
| Trim Finish           | Black           |
| IP Rating / IK Rating | IP65            |