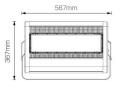

#### Physical Characteristics

| Installation Method   | Surface Mounted |
|-----------------------|-----------------|
| Trim Finish           | Black           |
| IP Rating / IK Rating | IP65            |