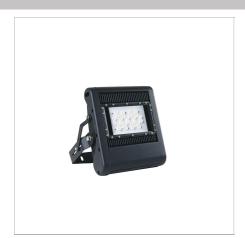

## The Hero of Floodlights

The extensive Palida Series of LED floodlights cover a great range of applications including signage & billboards, heavy industrial, wet locations, building facades, ports & depots, security and facility lighting.

The patented heat sink thermal management ensures that the LED's heat is dispersed effectively - even in demanding environments - for a high lumen output and long product lifespan of 100,000H.

If you require a customised version of this product, please contact us

## Physical Characteristics

| Installation Method   | Surface Mounted |
|-----------------------|-----------------|
| Trim Finish           | Black           |
| IP Rating / IK Rating | IP65            |