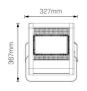

## Physical Characteristics

| Installation Method   | Surface Mounted |
|-----------------------|-----------------|
| Trim Finish           | Black           |
| IP Rating / IK Rating | IP65            |