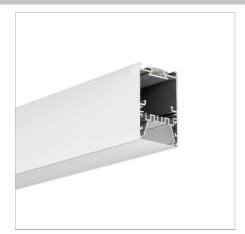

## Impact 5075 Up/Down Suspended

LINEAR LED

Product Code

ME23

Technical Description

### Double the Impact

- A variation of Impact 5075, with direct and indirect illumination
  A wide profile to provide efficient feature and functional lighting
  Ideal for office spaces, libraries, corridors and lobbies
  The adjustable gear tray allows for an integral driver
  If you require a customised version of this product, please contact us

### Physical Characteristics

| Installation Method | Suspended            |
|---------------------|----------------------|
| Trim Finish         | White, Black, Silver |

Date created: 19/04/2024 mondolux.com.au