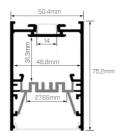

## Impact 5075 Up/Down Suspended

LINEAR LED

Product Code

ME23

Technical Description

### Double the Impact

- A variation of Impact 5075, with direct and indirect illumination
  A wide profile to provide efficient feature and functional lighting
  Ideal for office spaces, libraries, corridors and lobbies
  The adjustable gear tray allows for an integral driver
  If you require a customised version of this product, please contact us

### Physical Characteristics

| Installation Method | Suspended            |
|---------------------|----------------------|
| Trim Finish         | White, Black, Silver |

Date created: 19/04/2024 mondolux.com.au