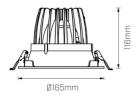

### Technical Description

Two thumbs up for low glare and uniform light distribution

- Low glare design: UGR<16</li>
  Smooth distribution with soft cut-off
  High luminous efficacy: >89 lumens per watt
  Great thermal management with a forged aluminium heat sink
  Suitable for educational facilities, offices, corridors, shopping centres and any area where uniformity is key
- Ø145mm cutout
- If you require a customised version of this product, please <u>contact us</u>

## **Physical Characteristics**

| Installation Method   | Fixed Recessed       |
|-----------------------|----------------------|
| Trim Finish           | White                |
| Custom Dimming Type   | Available on Request |
| IP Rating / IK Rating | IP20                 |
| Weight                | 0.8Kgs               |
| Fitting Material      | Aluminium            |