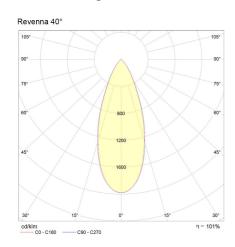

#### Polar Distribution Diagrams

### Revenna 15°

#### **Electrical Specifications**

| System Power           | 20W, 28W               |
|------------------------|------------------------|
| Input Voltage          | 240V                   |
| Control Type           | ON/OFF                 |
| System Efficacy (max.) | 93lm/W                 |
| Power Factor           | > 0.9                  |
| Photometric Info       |                        |
| Luminaire Lumens       | 1850lm, 2500lm         |
| CRI                    | CRI90                  |
| ССТ                    | 3000K                  |
| Beam Angle             | 15°, 24°, 40°          |
| Lumen Maintenance      | > 50, 000hrs (L70 B10) |
| MacAdam Step           | 3 Step                 |
|                        | -                      |