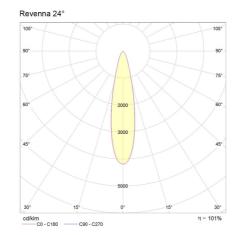

|
| Luminaire Lumens       | 1850lm, 2500lm         |
| CRI                    | CRI90                  |
| ССТ                    | 3000K                  |
| Beam Angle             | 15°, 24°, 40°          |
| Lumen Maintenance      | > 50, 000hrs (L70 B10) |
| MacAdam Step           | 3 Step                 |
|                        | -                      |

## **Physical Characteristics**

| Installation Method   | Fixed Recessed       |
|-----------------------|----------------------|
| Trim Finish           | White                |
| Custom Dimming Type   | Available on Request |
| IP Rating / IK Rating | IP20                 |
| Weight                | 0.8Kgs               |
| Fitting Material      | Aluminium            |





#### Polar Distribution Diagrams





### Revenna 15°