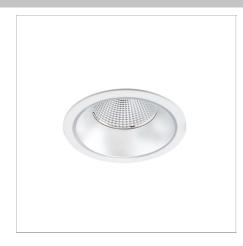

DOWNLIGHT

# Revenna

Product Code

MD15

### Technical Description

Two thumbs up for low glare and uniform light distribution

- Low glare design: UGR<16</li>
  Smooth distribution with soft cut-off
  High luminous efficacy: >89 lumens per watt
  Great thermal management with a forged aluminium heat sink
  Suitable for educational facilities, offices, corridors, shopping centres and any area where uniformity is key
- Ø145mm cutout
- If you require a customised version of this product, please <u>contact us</u>