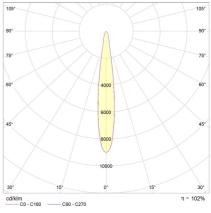

Luminaire Lumens       | 1850lm, 2500lm         |
| CRI                    | CRI90                  |
| ССТ                    | 3000K                  |
| Beam Angle             | 15°, 24°, 40°          |
| Lumen Maintenance      | > 50, 000hrs (L70 B10) |
| MacAdam Step           | 3 Step                 |
|                        | -                      |

## **Physical Characteristics**

| Installation Method   | Fixed Recessed       |
|-----------------------|----------------------|
| Trim Finish           | White                |
| Custom Dimming Type   | Available on Request |
| IP Rating / IK Rating | IP20                 |
| Weight                | 0.8Kgs               |
| Fitting Material      | Aluminium            |





#### Polar Distribution Diagrams





### Revenna 15°