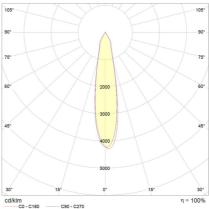

K Vivid,<br>3500K, 4000K, 4000K<br>ComfoLED |
| Beam Angle        | 14°, 20°, 42°                                                                    |
| Lumen Maintenance | >65000hrs (L70B10)                                                               |
| MacAdam Step      | 3 Step                                                                           |

### **Physical Characteristics**

| Installation Method   | Surface Mounted      |
|-----------------------|----------------------|
| Trim Finish           | White, Black         |
| Custom Dimming Type   | Available on request |
| IP Rating / IK Rating | IP20                 |
| Weight                | 0.9Kgs               |
| Fitting Material      | Aluminium            |

Polar Distribution Diagrams



110mm

#### Venice Mini 20°



#### Venice Mini 14°