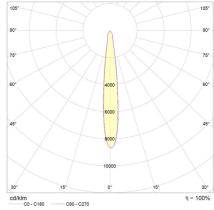

, 4000K<br>ComfoLED |
| Beam Angle        | 14°, 20°, 42°                                                                    |
| Lumen Maintenance | >65000hrs (L70B10)                                                               |
| MacAdam Step      | 3 Step                                                                           |

### **Physical Characteristics**

| Installation Method   | Surface Mounted      |
|-----------------------|----------------------|
| Trim Finish           | White, Black         |
| Custom Dimming Type   | Available on request |
| IP Rating / IK Rating | IP20                 |
| Weight                | 0.9Kgs               |
| Fitting Material      | Aluminium            |

Polar Distribution Diagrams



110mm

#### Venice Mini 20°



#### Venice Mini 14°