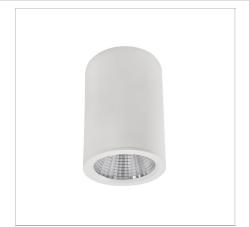

# Venice Mini Surface Mounted

### DOWNLIGHT

Product Code MD04SM

RoHS

**Technical Description** 

# **Downright standout**

- Make a design statement with this surface mounted version of the Venice Mini Spotlight
  High efficacy at >90lm/W
  Maximum efficiency with 100% LOR
  Suitable for residential and architectural lighting applications

### **Physical Characteristics**

| Installation Method   | Surface Mounted      |
|-----------------------|----------------------|
| Trim Finish           | White, Black         |
| Custom Dimming Type   | Available on request |
| IP Rating / IK Rating | IP20                 |
| Weight                | 0.9Kgs               |
| Fitting Material      | Aluminium            |