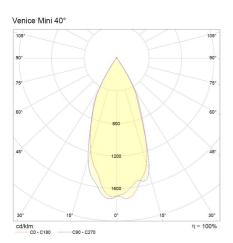

3000K, 3000K<br>ComfoLED, 3000K Vivid,<br>3500K, 4000K, 4000K<br>ComfoLED |
| Beam Angle        | 14°, 20°, 42°                                                                    |
| Lumen Maintenance | >65000hrs (L70B10)                                                               |
| MacAdam Step      | 3 Step                                                                           |

### **Physical Characteristics**

| Installation Method   | Surface Mounted      |
|-----------------------|----------------------|
| Trim Finish           | White, Black         |
| Custom Dimming Type   | Available on request |
| IP Rating / IK Rating | IP20                 |
| Weight                | 0.9Kgs               |
| Fitting Material      | Aluminium            |

Polar Distribution Diagrams



110mm

#### Venice Mini 20°



#### Venice Mini 14°