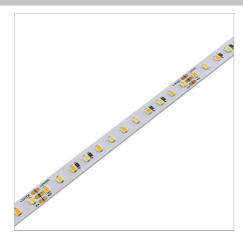

#### High quality, CRI90 LED Strip

- Safety input 24V DC
  120 LEDs/m
  10mm width, cuttable at 100mm
  FPC copper thickness: 3OZ
  Available as a 5m continuous run
- Controller available upon request
- If you require a customised version of this product, please <u>contact us</u>

## **Physical Characteristics**

| Installation Method   | Surface Mounted |
|-----------------------|-----------------|
| IP Rating / IK Rating | IP20            |

100mm

1000mm

2mm