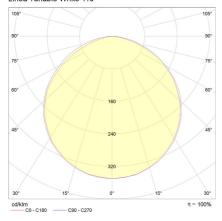

#### Polar Distribution Diagrams

# Linea Tunable White 110°

#### Photometric Info

| Luminaire Lumens | 1500lm      |
|------------------|-------------|
| CRI              | CRI95       |
| ССТ              | 2700K-6500K |
| Beam Angle       | 110°        |