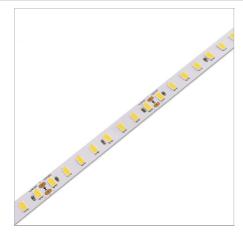

### High quality, CRI80 LED Strip

- Safety input 24V DC
  112 LEDs/m
  10mm width, cuttable at 71.4mm
  FPC copper: 3OZ
  Available as a 5m continuous run
- If you require a customised version of this product, please contact us