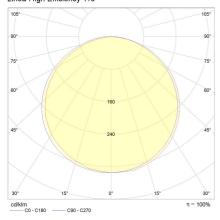

cuttable at 71.4mm
  FPC copper: 3OZ
  Available as a 5m continuous run
- If you require a customised version of this product, please contact us

### **Electrical Specifications**

| System Power  | 19.2W                    |
|---------------|--------------------------|
| Input Voltage | 24V                      |
| Control Type  | Driver Based Dimmability |

#### Photometric Info

| Luminaire Lumens | 2800lm |
|------------------|--------|
| CRI              | CRI80  |
| ССТ              | 3000K  |

### Physical Characteristics

| Installation Method   | Surface Mounted      |
|-----------------------|----------------------|
| Custom Dimming Type   | Available on request |
| IP Rating / IK Rating | IP20                 |



### Polar Distribution Diagrams

## Linea-High Efficiency 110°