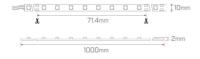

### High quality, CRI80 LED Strip

- Safety input 24V DC
  112 LEDs/m
  10mm width, cuttable at 71.4mm
  FPC copper: 3OZ
  Available as a 5m continuous run
- If you require a customised version of this product, please contact us