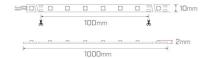

# High quality, CRI90 LED Strip

- Safety input 24V DC

  60 LEDs/m

  10mm width, cuttable at 100mm

  FPC copper: 3OZ

  Available as a 5m continuous run

  If you require a customised version of this product, please contact us