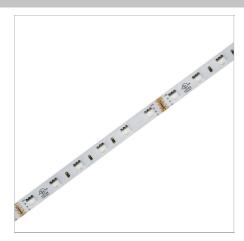

# High quality, CRI90 LED Strip

- Safety input 24V DC

  60 LEDs/m

  10mm width, cuttable at 100mm

  FPC copper: 3OZ

  Available as a 5m continuous run

  If you require a customised version of this product, please contact us