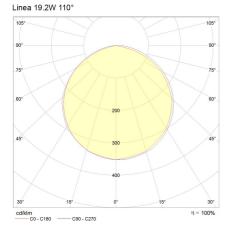

# Polar Distribution Diagrams

### Photometric Info

| Luminaire Lumens | 1250lm       |
|------------------|--------------|
| CRI              | CRI90        |
| ССТ              | 3000K, 4000K |
| Beam Angle       | 110°         |