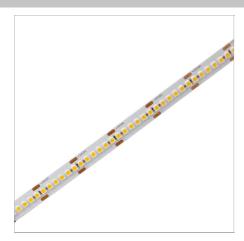

Linea 19.2W LINEAR LED

≈000 0 0 0 0 0 0 0 100 I 10mm

5000mm

\_\_\_\_\_\_2mm

Product Code

ML06

# High quality, CRI90 LED Strip

- Safety input 24V DC

  240 LEDs/m

  10mm width, cuttable at 25mm

  FPC copper: 3OZ

  Available as a 5m continuous run

  If you require a customised version of this product, please contact us