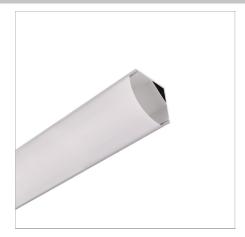

## Stealth 3030 Corner Mounted

LINEAR LED

Product Code

ME22

Technical Description

#### Bright Everyday..

- Ideal for cabinet joinery in many types of applications corner mounted
  Can be used in ceiling coffers and underside of bench-style seating
  Paired with 180 LEDs/m strip for dot free continuous illumination
  If you require a customised version of this product, please contact us