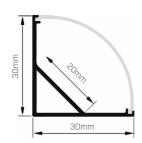

## Stealth 3030 Corner Mounted

LINEAR LED

Product Code

ME22

Technical Description

#### Physical Characteristics

| Installation Method | Surface Mounted |
|---------------------|-----------------|
| Trim Finish         | Silver          |