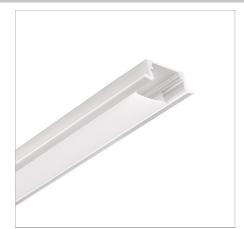

#### Stealth 1707 Recessed LINEAR LED

#### Miss popular for joinery..

- Ideal for cabinet joinery in many types of applications
  Allows for less routing and more shelf to maintain the strength of the structure
  Paired with 180LED/m strip for dot free continuous illumination
  A slimline profile to provide efficient lighting for well-designed office and communal spaces
  If you require a customised version of this product, please contact us

### Physical Characteristics

| Installation Method | Fixed Recessed       |
|---------------------|----------------------|
| Trim Finish         | White, Black, Silver |