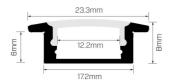

### Technical Description

#### Miss popular for joinery..

- Ideal for cabinet joinery in many types of applications
  Allows for less routing and more shelf to maintain the strength of the structure
  Paired with 180LED/m strip for dot free continuous illumination
  A slimline profile to provide efficient lighting for well-designed office and communal spaces
  If you require a customised version of this product, please contact us

### Physical Characteristics

| Installation Method | Fixed Recessed       |
|---------------------|----------------------|
| Trim Finish         | White, Black, Silver |