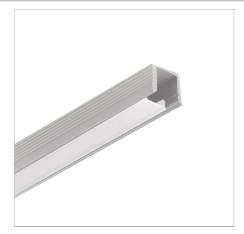

## Stealth 0806 Surface Mounted

LINEAR LED

Product Code

ME01

#### Technical Description

See the light effect, not the fitting..

- Niche product for specific types of joinery and custom cabinetry
  Allows for less routing and more shelf to maintain the strength of the structure
  While the profile can be surface mounted, it is commonly used in joinery for a trimless finish
  If you require a customised version of this product, please contact us

#### Physical Characteristics

| Installation Method | Surface Mounted |
|---------------------|-----------------|
| Trim Finish         | Silver          |

# Stealth 0806 Surface Mounted

LINEAR LED