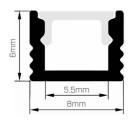

### Product Accessories

| Item                                                                                                                                                                                                                                                                                                                                                                                                                                                                                                                                                                                                                                                                                                                                                                                                                                                                                                                                                                                                                                                                                                                                                                                                                                                                                                                                                                                                                                                                                                                                                                                                                                                                                                                                                                                                                                                                                                                                                                                                                                                                                                                           | Code          | Description                                                                                                    |
|--------------------------------------------------------------------------------------------------------------------------------------------------------------------------------------------------------------------------------------------------------------------------------------------------------------------------------------------------------------------------------------------------------------------------------------------------------------------------------------------------------------------------------------------------------------------------------------------------------------------------------------------------------------------------------------------------------------------------------------------------------------------------------------------------------------------------------------------------------------------------------------------------------------------------------------------------------------------------------------------------------------------------------------------------------------------------------------------------------------------------------------------------------------------------------------------------------------------------------------------------------------------------------------------------------------------------------------------------------------------------------------------------------------------------------------------------------------------------------------------------------------------------------------------------------------------------------------------------------------------------------------------------------------------------------------------------------------------------------------------------------------------------------------------------------------------------------------------------------------------------------------------------------------------------------------------------------------------------------------------------------------------------------------------------------------------------------------------------------------------------------|---------------|----------------------------------------------------------------------------------------------------------------|
|                                                                                                                                                                                                                                                                                                                                                                                                                                                                                                                                                                                                                                                                                                                                                                                                                                                                                                                                                                                                                                                                                                                                                                                                                                                                                                                                                                                                                                                                                                                                                                                                                                                                                                                                                                                                                                                                                                                                                                                                                                                                                                                                | MAE01DIO-2000 | Mondolux Accessories Extrusion Diffuser Stealth 0806/<br>Stealth 0809 Opal 2000mm x W8mm                       |
|                                                                                                                                                                                                                                                                                                                                                                                                                                                                                                                                                                                                                                                                                                                                                                                                                                                                                                                                                                                                                                                                                                                                                                                                                                                                                                                                                                                                                                                                                                                                                                                                                                                                                                                                                                                                                                                                                                                                                                                                                                                                                                                                | MAE01DIO-2500 | Mondolux Accessories Extrusion Diffuser Stealth 0806/<br>Stealth 0809 Opal 2500mm x W8mm                       |
|                                                                                                                                                                                                                                                                                                                                                                                                                                                                                                                                                                                                                                                                                                                                                                                                                                                                                                                                                                                                                                                                                                                                                                                                                                                                                                                                                                                                                                                                                                                                                                                                                                                                                                                                                                                                                                                                                                                                                                                                                                                                                                                                | MAE01MC3      | Mondolux Accessories Extrusion Mounting Clip Stealth 0806 Surface Mounted/ Stealth 0809 Surface Mounted Silver |
| in the second se | MAE01EC3      | Mondolux Accessories Extrusion End Cap Closed<br>Stealth 0806 Silver                                           |
|                                                                                                                                                                                                                                                                                                                                                                                                                                                                                                                                                                                                                                                                                                                                                                                                                                                                                                                                                                                                                                                                                                                                                                                                                                                                                                                                                                                                                                                                                                                                                                                                                                                                                                                                                                                                                                                                                                                                                                                                                                                                                                                                | MAE01EO3      | Mondolux Accessories Extrusion End Cap Open Stealth<br>0806 Silver                                             |
|                                                                                                                                                                                                                                                                                                                                                                                                                                                                                                                                                                                                                                                                                                                                                                                                                                                                                                                                                                                                                                                                                                                                                                                                                                                                                                                                                                                                                                                                                                                                                                                                                                                                                                                                                                                                                                                                                                                                                                                                                                                                                                                                | MAE01EC2      | Mondolux Accessories Extrusion End Cap Closed<br>Stealth 0806 Black                                            |
|                                                                                                                                                                                                                                                                                                                                                                                                                                                                                                                                                                                                                                                                                                                                                                                                                                                                                                                                                                                                                                                                                                                                                                                                                                                                                                                                                                                                                                                                                                                                                                                                                                                                                                                                                                                                                                                                                                                                                                                                                                                                                                                                | MAE01EO2      | Mondolux Accessories Extrusion End Cap Open Stealth<br>0806 Black                                              |