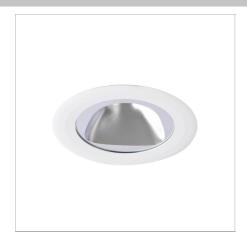

#### Amel Wall Washer DOWNLIGHT

### Lighting that attracts...

- Available in multiple power options: 13W, 20W, 28W, 36W
  Non-conventional design with excellent wall washing optics
  If you require a customised version of this product, please contact us

# Physical Characteristics

| Installation Method   | Fixed Recessed       |
|-----------------------|----------------------|
| Trim Finish           | White, Black         |
| Custom Dimming Type   | Available on request |
| IP Rating / IK Rating | IP20                 |