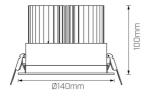

# Physical Characteristics

| Installation Method   | Fixed Recessed       |
|-----------------------|----------------------|
| Trim Finish           | White, Black         |
| Custom Dimming Type   | Available on request |
| IP Rating / IK Rating | IP20                 |