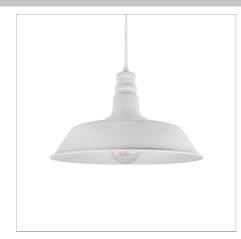

# Moulton

Product Code MN01

# The vintage delight

- Conventional yet modern design to suit most cafes, bars and shops
  Extremely light weight with a smooth finish
  Cage accessory option available
  Cord Length: 1.5m
  If you require a customised version of this product, please contact us

## Physical Characteristics

| Installation Method   | Suspended               |
|-----------------------|-------------------------|
| Trim Finish           | White, Black            |
| Lamp Holder           | E27                     |
| IP Rating / IK Rating | IP20                    |
| Accessories           | Without Accessory, Cage |