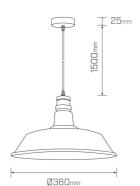

# The vintage delight

- Conventional yet modern design to suit most cafes, bars and shops
  Extremely light weight with a smooth finish
  Cage accessory option available
  Cord Length: 1.5m
  If you require a customised version of this product, please contact us

## Physical Characteristics

| Installation Method   | Suspended               |
|-----------------------|-------------------------|
| Trim Finish           | White, Black            |
| Lamp Holder           | E27                     |
| IP Rating / IK Rating | IP20                    |
| Accessories           | Without Accessory, Cage |