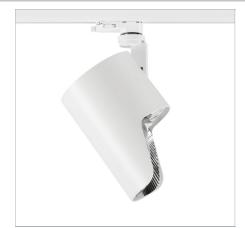

# Venice Maxi Wall Washer

### SPOTLIGHT

Product Code

MS10

**Technical Description** 