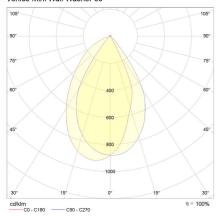

00K, 4000K
  Also comes in Venice Mini Wall Washer version

### **Electrical Specifications**

| System Power           | 40W          |
|------------------------|--------------|
| Control Type           | Non-Dimmable |
| System Efficacy (max.) | 84lm/W       |

### Photometric Info

| Luminaire Lumens | 3350lm              |
|------------------|---------------------|
| CRI              | CRI90               |
| ССТ              | 3000K, 3500K, 4000K |
| Beam Angle       | 60°                 |

#### Physical Characteristics

| Installation Method | 3-Circuit Track Mounted |
|---------------------|-------------------------|
| Trim Finish         | White, Black            |
| Custom Dimming Type | Available on request    |

#### Polar Distribution Diagrams

## Venice Mini Wall Washer 60°



-126mm