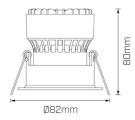

# Product Code

MD09

## Physical Characteristics

| Installation Method   | Fixed Recessed       |
|-----------------------|----------------------|
| Trim Finish           | White, Black         |
| Custom Dimming Type   | Available on request |
| IP Rating / IK Rating | IP40                 |