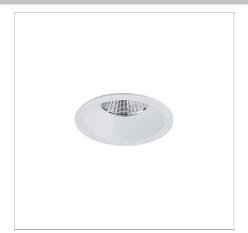

#### Capella Edge DOWNLIGHT

#### Eye pleaser

- Comes with IP40 protection (IP44 available on request)
  System lumen range of 750lm to 950lm
  Perfectly suited to most residential applications
  Capella Smooth option also available
  If you require a customised version of this product, please contact us

## Physical Characteristics

| Installation Method   | Fixed Recessed       |
|-----------------------|----------------------|
| Trim Finish           | White, Black         |
| Custom Dimming Type   | Available on request |
| IP Rating / IK Rating | IP40                 |