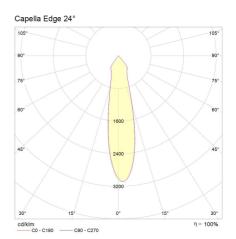

## Photometric Info

| Luminaire Lumens | 750lm, 950lm        |
|------------------|---------------------|
| CRI              | CRI90               |
| ССТ              | 2700K, 3000K, 4000K |
| Beam Angle       | 24°, 35°, 60°       |

# Polar Distribution Diagrams