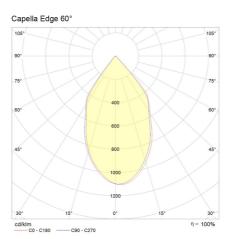

# Polar Distribution Diagrams

## Photometric Info

| Luminaire Lumens | 750lm, 950lm        |
|------------------|---------------------|
| CRI              | CRI90               |
| ССТ              | 2700K, 3000K, 4000K |
| Beam Angle       | 24°, 35°, 60°       |