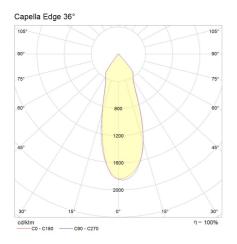

# Polar Distribution Diagrams

## Photometric Info

| Luminaire Lumens | 750lm, 950lm        |
|------------------|---------------------|
| CRI              | CRI90               |
| ССТ              | 2700K, 3000K, 4000K |
| Beam Angle       | 24°, 35°, 60°       |